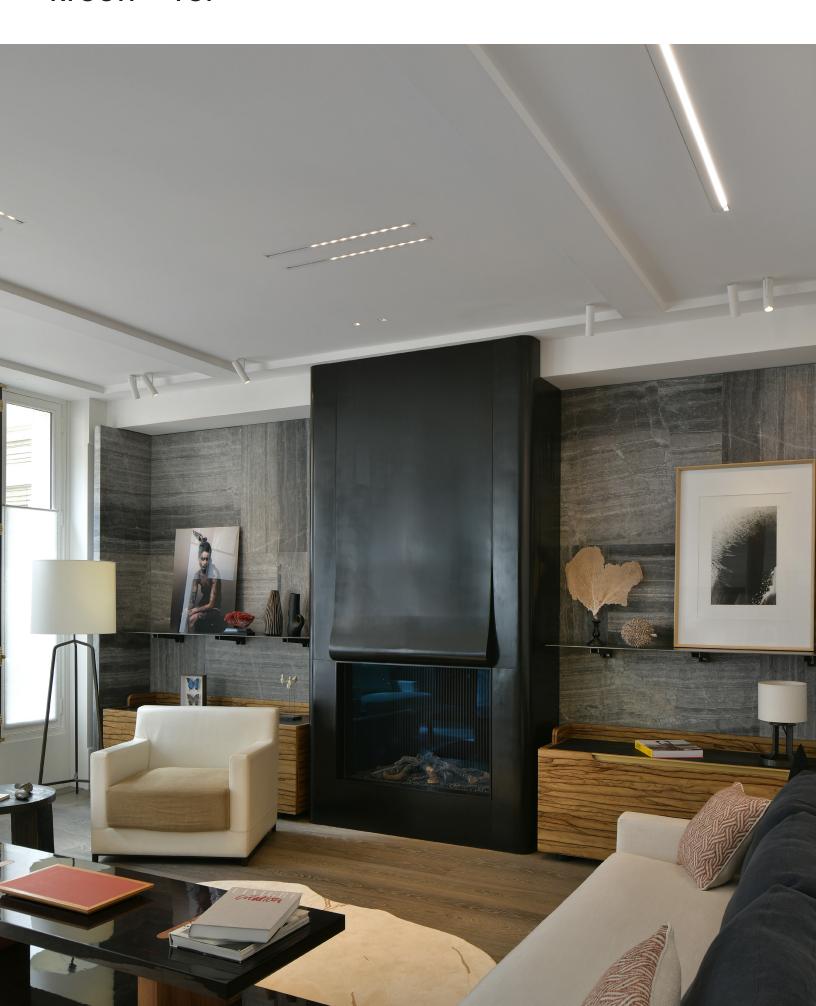

## kreon rei

kreon rei, a made-to-measure, slim, recessed- or surface mounted profile system will safeguard the aesthetic appearance of the interior as well as the functional demands from its inhabitants.

| Applications                        | kreon rei profile system is a recessed or surface mounted ceiling application  kreon rei wallwash optical system is developed to provide a homogenous continuous luminance on vertical surfaces and is the perfect solution for galleries, residential or retail applications where vertical plane illuminance is a prerequisite of the lighting planning.  kreon rei downlight provides continuous controlled lighting in an optimised symmetric beam of just 55° to focus light over task areas or where an increased ambient level of lighting is required. |
|-------------------------------------|----------------------------------------------------------------------------------------------------------------------------------------------------------------------------------------------------------------------------------------------------------------------------------------------------------------------------------------------------------------------------------------------------------------------------------------------------------------------------------------------------------------------------------------------------------------|
| Dimensions                          | L x 2 3/8" (made-to-measure length) aperture: 3/4"                                                                                                                                                                                                                                                                                                                                                                                                                                                                                                             |
| Function                            | wallwasher, downlight                                                                                                                                                                                                                                                                                                                                                                                                                                                                                                                                          |
| Lamp source                         | Citizen LED                                                                                                                                                                                                                                                                                                                                                                                                                                                                                                                                                    |
| max. Wattage                        | 16W/ft - 23 5/8"W/ft                                                                                                                                                                                                                                                                                                                                                                                                                                                                                                                                           |
| Light output                        | 1260 lm/ft - 23 5/8"lm/ft                                                                                                                                                                                                                                                                                                                                                                                                                                                                                                                                      |
| color temperature & color rendering | 3000K / 3500K                                                                                                                                                                                                                                                                                                                                                                                                                                                                                                                                                  |
|                                     | CRI ≥ 80                                                                                                                                                                                                                                                                                                                                                                                                                                                                                                                                                       |
| color                               | black - white                                                                                                                                                                                                                                                                                                                                                                                                                                                                                                                                                  |
| Dimming                             | profile: 0-10V or DALI dimmable                                                                                                                                                                                                                                                                                                                                                                                                                                                                                                                                |
| ETL / UL                            | Tested and approved by either ETL or UL for installation in the US and Canada.                                                                                                                                                                                                                                                                                                                                                                                                                                                                                 |
|                                     |                                                                                                                                                                                                                                                                                                                                                                                                                                                                                                                                                                |