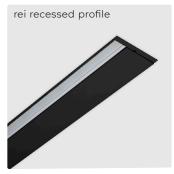

## kreon rei

kreon rei, a made-to-measure, slim, recessed- or surface mounted profile system will safeguard the aesthetic appearance of the interior as well as the functional demands from its inhabitants.

| Applications                        | kreon rei profile system is a recessed or surface mounted ceiling application  kreon rei wallwash optical system is developed to provide a homogenous continuous luminance on vertical surfaces and is the perfect solution for galleries, residential or retail applications where vertical plane illuminance is a prerequisite of the lighting planning.  kreon rei downlight provides continuous controlled lighting in an optimised symmetric beam of just 55° to focus light over task areas or where an increased ambient level of lighting is required. |
|-------------------------------------|----------------------------------------------------------------------------------------------------------------------------------------------------------------------------------------------------------------------------------------------------------------------------------------------------------------------------------------------------------------------------------------------------------------------------------------------------------------------------------------------------------------------------------------------------------------|
| Dimensions                          | L x 2 3/8" (made-to-measure length) aperture: 3/4"                                                                                                                                                                                                                                                                                                                                                                                                                                                                                                             |
| Function                            | wallwasher, downlight                                                                                                                                                                                                                                                                                                                                                                                                                                                                                                                                          |
| Lamp source                         | Citizen LED                                                                                                                                                                                                                                                                                                                                                                                                                                                                                                                                                    |
| max. Wattage                        | 16W/ft - 23 5/8"W/ft                                                                                                                                                                                                                                                                                                                                                                                                                                                                                                                                           |
| Light output                        | 1260 lm/ft - 23 5/8"lm/ft                                                                                                                                                                                                                                                                                                                                                                                                                                                                                                                                      |
| color temperature & color rendering | 3000K / 3500K                                                                                                                                                                                                                                                                                                                                                                                                                                                                                                                                                  |
|                                     | CRI ≥ 80                                                                                                                                                                                                                                                                                                                                                                                                                                                                                                                                                       |
| color                               | black - white                                                                                                                                                                                                                                                                                                                                                                                                                                                                                                                                                  |
| Dimming                             | profile: 0-10V or DALI dimmable                                                                                                                                                                                                                                                                                                                                                                                                                                                                                                                                |
| ETL / UL                            | Tested and approved by either ETL or UL for installation in the US and Canada.                                                                                                                                                                                                                                                                                                                                                                                                                                                                                 |
|                                     |                                                                                                                                                                                                                                                                                                                                                                                                                                                                                                                                                                |

## Installation

rei downlight recessed mounted

rei downlight surface mounted

rei wallwasher recessed mounted

rei wallwasher surface mounted