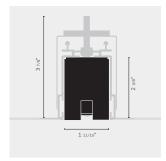

|
|                                       |                                                                                                                                                                                                                                                                                                                                                                                                                                                                                                                                                                                                                                                                    |

## Installation



nuit recessed mounted



nuit surface mounted



nuit pendant