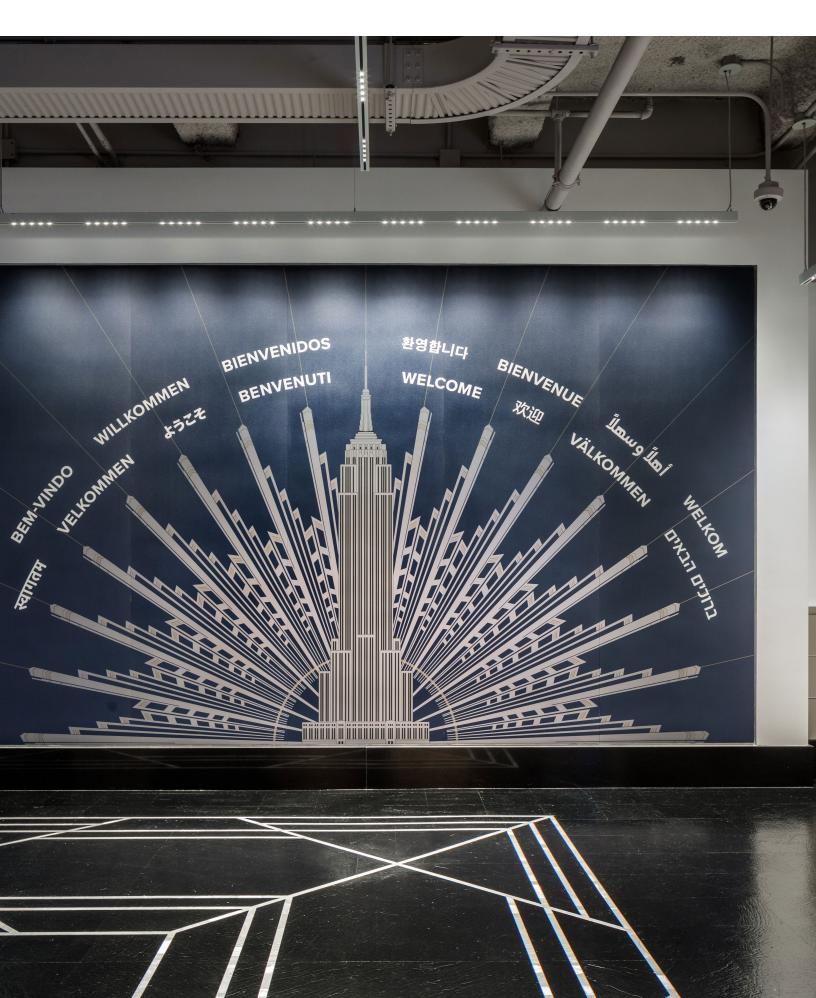

## kreon nuit

nuit surface 1x5

| Applications                          | kreon nuit generation 2 can be used in architectural spaces such as<br>offices - high end conference and board rooms, lobbies, public walk-<br>ways and corridors, art galleries and exhibitions, residential homes and<br>apartments.                                                                                                                                                                                                                                                                                                                                                                                                                             |
|---------------------------------------|--------------------------------------------------------------------------------------------------------------------------------------------------------------------------------------------------------------------------------------------------------------------------------------------------------------------------------------------------------------------------------------------------------------------------------------------------------------------------------------------------------------------------------------------------------------------------------------------------------------------------------------------------------------------|
| Product dimensions<br>and flexibility | kreon nuit is an elementary designed beam that can be used as a<br>continuous line to bring graphical elements into your architecture. The<br>advanced LED system requires a slim gap (3/8") to unfold a variety of<br>beam angles that draws minimal attention. Use a variation of 1x5 spot<br>or 1x10 spot with a variety of beam angles within channel that is cut to<br>any desired length and can be used in any configuration. Kreon nuit is<br>made to measure offering<br>the specifier maximum application freedom. kreon nuit Generation 2<br>creates an artistic yet responsible use of light source, paying particular<br>attention to energy savings. |
| Mounting                              | kreon nuit generation 2 is available in surface, pendant and recessed<br>(T-bar and drywall). Separate mounting profile for recessed ceiling<br>applications which can be installed prior to the fixture.                                                                                                                                                                                                                                                                                                                                                                                                                                                          |
| Light direction                       | kreon nuit generation 2 is available in surface, pendant and recessed                                                                                                                                                                                                                                                                                                                                                                                                                                                                                                                                                                                              |
| Finish                                | black or white standard for inner and outer channel - mix and match for a new look.                                                                                                                                                                                                                                                                                                                                                                                                                                                                                                                                                                                |
| Optical system                        | Generation 2 now offers a variety of optics. Patented double focus<br>lens optics that allow glare free lighting and excellent control of the<br>illumination within the space. Beam angles now ranging in Spot 12°,<br>Narrow 31°, Wide Flood 40°, Oval 13°+ 36° or Gen 1 Wide Flood 55°.                                                                                                                                                                                                                                                                                                                                                                         |
| CRI                                   | 2700k, 3000k, 3500K, 4000k and the circadian rhythm option. Nuit Gen 2 is available with CRI90 as standard for the entire product family. For any other color temperatures or CRI, please consult factory.                                                                                                                                                                                                                                                                                                                                                                                                                                                         |
| Dimming                               | 0-10 volt as standard dimming driver allows for greater architectural lighting control in your space. Other dimming options are available.                                                                                                                                                                                                                                                                                                                                                                                                                                                                                                                         |
|                                       |                                                                                                                                                                                                                                                                                                                                                                                                                                                                                                                                                                                                                                                                    |