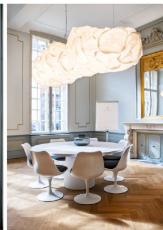

#### Unique product features and benefits:

A complete family of products ranging from the smallest kreon belux baby cloud to the largest kreon belux mama cloud and any size in-between

The product concept and the original design was developed by world known American star architect Frank Gehry.

The kreon belux cloud fixture is available in a standardized, a project specific and complete custom-built version.

No kreon belux cloud ever looks alike....all of them are unique in style and design just like in real life.

babycloud

cloud standing light

cloud pendant light, PL-LED-30(Ø8/7 18")

cloud pendant light, LED-32(Ø2/1 20")

cloud pendant light, LED-34(Ø8/5 23")

cloud pendant light, LED-36 (Ø16/9 25")

cloud -xl pendant light PL-LED-XL (L: n. 60")