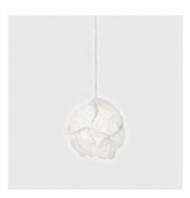

babycloud

cloud standing light

cloud pendant light, PL-LED-30(Ø8/7 18")

cloud pendant light, LED-32(Ø2/1 20")

cloud pendant light, LED-34(Ø8/5 23")

cloud pendant light, LED-36 (Ø16/9 25")

cloud -xl pendant light PL-LED-XL (L: n. 60")