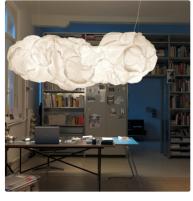

#### Unique product features and benefits:

A complete family of products ranging from the smallest kreon belux baby cloud to the largest kreon belux mama cloud and any size in-between

The product concept and the original design was developed by world known American star architect Frank Gehry.

The kreon belux cloud fixture is available in a standardized, a project specific and complete custom-built version.

No kreon belux cloud ever looks alike....all of them are unique in style and design just like in real life.

- 6' - 6 7/10"

- 9' - 10 1/10"

 - 13' - 1 5/10"

 - 16' - 4 8/10"

- 19' - 8 2/10"

- 22' - 11 6/10"

Unique product, suitable for a wide range of different type of project work:

- Commercial lobby and offices
- Conference and executive rooms
- Private study
- Home office
- Children's playrooms
- Foyer, lobby, walkway, atrium
- Showrooms
- Waiting areas in hospitals and clinics
- Hotel, bar, restaurant, entertainment areas