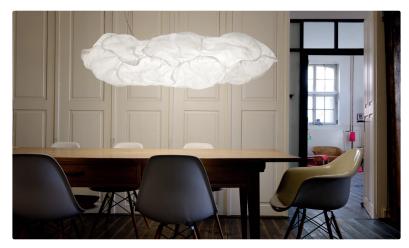

- 6' - 6 7/10"

- 9' - 10 1/10"

 - 13' - 1 5/10"

 - 16' - 4 8/10"

- 19' - 8 2/10"

- 22' - 11 6/10"

Unique product, suitable for a wide range of different type of project work:

- Commercial lobby and offices
- Conference and executive rooms
- Private study
- Home office
- Children's playrooms
- Foyer, lobby, walkway, atrium
- Showrooms
- Waiting areas in hospitals and clinics
- Hotel, bar, restaurant, entertainment areas