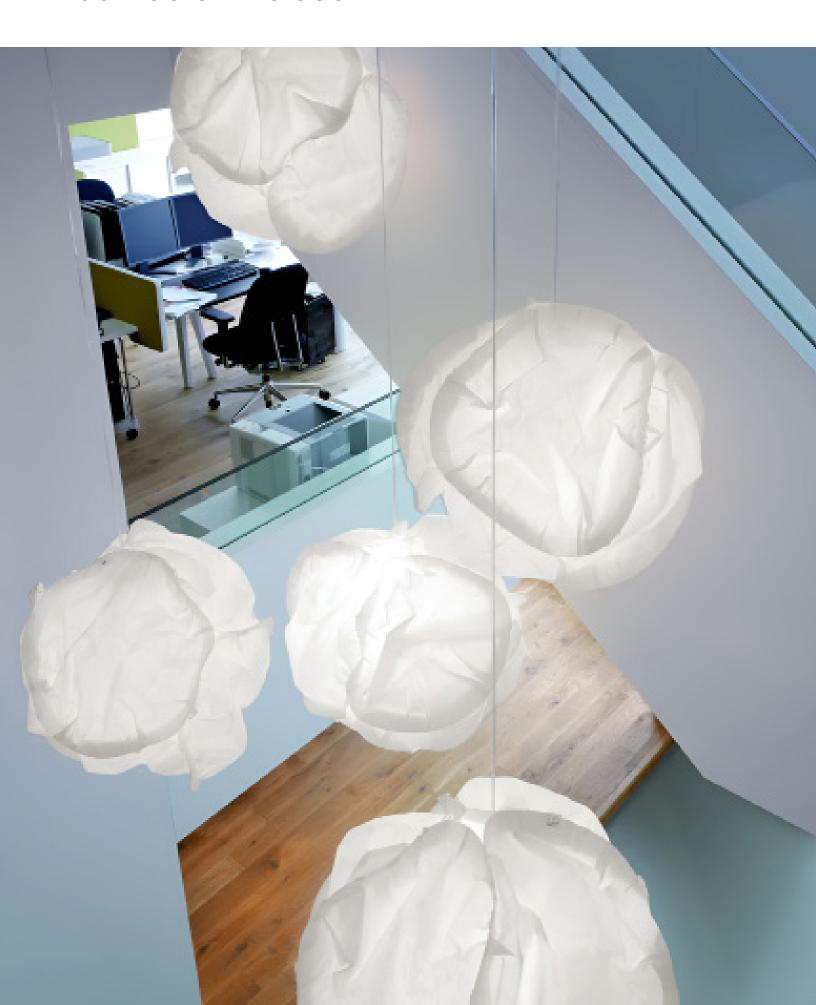

The kreon belux cloud fixture is available in a standardized, a project specific and complete custom-built version.

No kreon belux cloud ever looks alike....all of them are unique in style and design just like in real life.

- 6' - 6 7/10"

- 9' - 10 1/10"

 - 13' - 1 5/10"

 - 16' - 4 8/10"

- 19' - 8 2/10"

- 22' - 11 6/10"

Unique product, suitable for a wide range of different type of project work:

- Commercial lobby and offices
- Conference and executive rooms
- Private study
- Home office
- Children's playrooms
- Foyer, lobby, walkway, atrium
- Showrooms
- Waiting areas in hospitals and clinics
- Hotel, bar, restaurant, entertainment areas