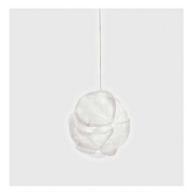

babycloud

cloud standing light

cloud pendant light, PL-LED-30(Ø8/7 18")

cloud pendant light, LED-32(Ø2/1 20")

cloud pendant light, LED-34(Ø8/5 23")

cloud pendant light, LED-36 (Ø16/9 25")

cloud -xl pendant light PL-LED-XL (L: n. 60")