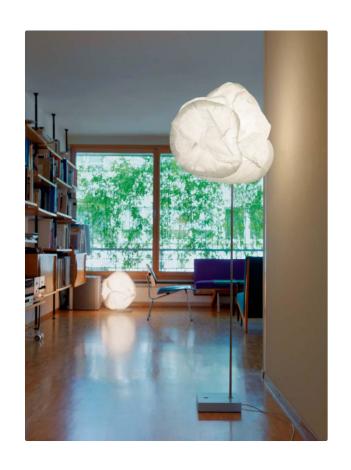

babycloud

cloud standing light

cloud pendant light, PL-LED-30(Ø8/7 18")

cloud pendant light, LED-32(Ø2/1 20")

cloud pendant light, LED-34(Ø8/5 23")

cloud pendant light, LED-36 (Ø16/9 25")

cloud -xl pendant light PL-LED-XL (L: n. 60")

- 6' - 6 7/10"

- 9' - 10 1/10"

 - 13' - 1 5/10"

 - 16' - 4 8/10"

- 19' - 8 2/10"

- 22' - 11 6/10"

Unique product, suitable for a wide range of different type of project work:

- Commercial lobby and offices
- Conference and executive rooms
- Private study
- Home office
- Children's playrooms
- Foyer, lobby, walkway, atrium
- Showrooms
- Waiting areas in hospitals and clinics
- Hotel, bar, restaurant, entertainment areas