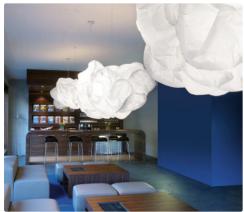

- 6' - 6 7/10"

- 9' - 10 1/10"

 - 13' - 1 5/10"

 - 16' - 4 8/10"

- 19' - 8 2/10"

- 22' - 11 6/10"

Unique product, suitable for a wide range of different type of project work:

- Commercial lobby and offices
- Conference and executive rooms
- Private study
- Home office
- Children's playrooms
- Foyer, lobby, walkway, atrium
- Showrooms
- Waiting areas in hospitals and clinics
- Hotel, bar, restaurant, entertainment areas