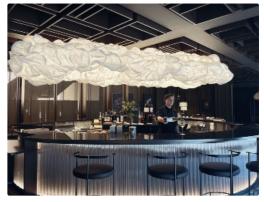

- 6' - 6 7/10"

- 9' - 10 1/10"

 - 13' - 1 5/10"

 - 16' - 4 8/10"

- 19' - 8 2/10"

- 22' - 11 6/10"

Unique product, suitable for a wide range of different type of project work:

- Commercial lobby and offices
- Conference and executive rooms
- Private study
- Home office
- Children's playrooms
- Foyer, lobby, walkway, atrium
- Showrooms
- Waiting areas in hospitals and clinics
- Hotel, bar, restaurant, entertainment areas

#### References:

- The GOOGLE Co., Denver, Colorado
- Steelcase Furniture Showroom, Michigan
- Hayworth Furniture Showroom, Michigan
- Gran Paraiso, Office Tower, Miami, Florida
- AKA Hotel, Washington, DC.
- Restaurant Tatjana at Lincoln Center, New York City
- Otto Bock Co., Austin, Texas