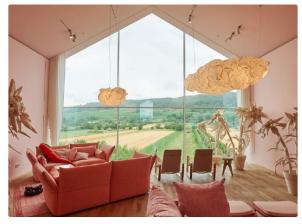

The kreon belux cloud fixture is available in a standardized, a project specific and complete custom-built version.

No kreon belux cloud ever looks alike....all of them are unique in style and design just like in real life.

- 6' - 6 7/10"

- 9' - 10 1/10"

 - 13' - 1 5/10"

 - 16' - 4 8/10"

- 19' - 8 2/10"

- 22' - 11 6/10"

Unique product, suitable for a wide range of different type of project work:

- Commercial lobby and offices
- Conference and executive rooms
- Private study
- Home office
- Children's playrooms
- Foyer, lobby, walkway, atrium
- Showrooms
- Waiting areas in hospitals and clinics
- Hotel, bar, restaurant, entertainment areas