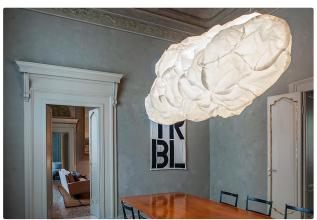

#### Unique product features and benefits:

A complete family of products ranging from the smallest kreon belux baby cloud to the largest kreon belux mama cloud and any size in-between

The product concept and the original design was developed by world known American star architect Frank Gehry.

The kreon belux cloud fixture is available in a standardized, a project specific and complete custom-built version.

No kreon belux cloud ever looks alike....all of them are unique in style and design just like in real life.

- 6' - 6 7/10"

- 9' - 10 1/10"

 - 13' - 1 5/10"

 - 16' - 4 8/10"

- 19' - 8 2/10"

- 22' - 11 6/10"

Unique product, suitable for a wide range of different type of project work:

- Commercial lobby and offices
- Conference and executive rooms
- Private study
- Home office
- Children's playrooms
- Foyer, lobby, walkway, atrium
- Showrooms
- Waiting areas in hospitals and clinics
- Hotel, bar, restaurant, entertainment areas