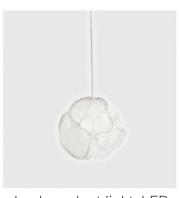

babycloud

cloud standing light

cloud pendant light, PL-LED-30(Ø8/7 18")

cloud pendant light, LED-32(Ø2/1 20")

cloud pendant light, LED-34(Ø8/5 23")

cloud pendant light, LED-36 (Ø16/9 25")

cloud -xl pendant light PL-LED-XL (L: n. 60")