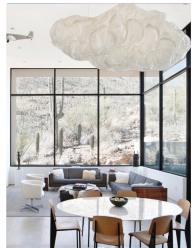

- 6' - 6 7/10"

- 9' - 10 1/10"

 - 13' - 1 5/10"

 - 16' - 4 8/10"

- 19' - 8 2/10"

- 22' - 11 6/10"

Unique product, suitable for a wide range of different type of project work:

- Commercial lobby and offices
- Conference and executive rooms
- Private study
- Home office
- Children's playrooms
- Foyer, lobby, walkway, atrium
- Showrooms
- Waiting areas in hospitals and clinics
- Hotel, bar, restaurant, entertainment areas