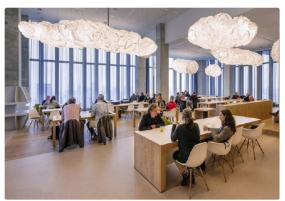

- 6' - 6 7/10"

- 9' - 10 1/10"

 - 13' - 1 5/10"

 - 16' - 4 8/10"

- 19' - 8 2/10"

- 22' - 11 6/10"

Unique product, suitable for a wide range of different type of project work:

- Commercial lobby and offices
- Conference and executive rooms
- Private study
- Home office
- Children's playrooms
- Foyer, lobby, walkway, atrium
- Showrooms
- Waiting areas in hospitals and clinics
- Hotel, bar, restaurant, entertainment areas

#### References:

- The GOOGLE Co., Denver, Colorado
- Steelcase Furniture Showroom, Michigan
- Hayworth Furniture Showroom, Michigan
- Gran Paraiso, Office Tower, Miami, Florida
- AKA Hotel, Washington, DC.
- Restaurant Tatjana at Lincoln Center, New York City
- Otto Bock Co., Austin, Texas