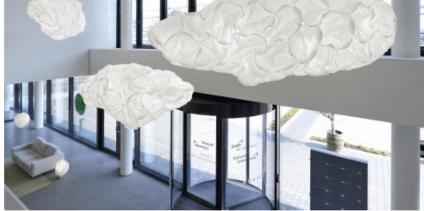

- 6' - 6 7/10"

- 9' - 10 1/10"

 - 13' - 1 5/10"

 - 16' - 4 8/10"

- 19' - 8 2/10"

- 22' - 11 6/10"

Unique product, suitable for a wide range of different type of project work:

- Commercial lobby and offices
- Conference and executive rooms
- Private study
- Home office
- Children's playrooms
- Foyer, lobby, walkway, atrium
- Showrooms
- Waiting areas in hospitals and clinics
- Hotel, bar, restaurant, entertainment areas