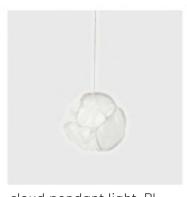

babycloud

cloud standing light

cloud pendant light, PL-LED-30(Ø8/7 18")

cloud pendant light, LED-32(Ø2/1 20")

cloud pendant light, LED-34(Ø8/5 23")

cloud pendant light, LED-36 (Ø16/9 25")

cloud -xl pendant light PL-LED-XL (L: n. 60")