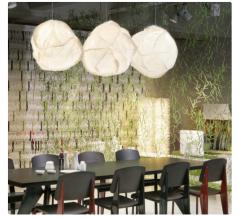

- 6' - 6 7/10"

- 9' - 10 1/10"

 - 13' - 1 5/10"

 - 16' - 4 8/10"

- 19' - 8 2/10"

- 22' - 11 6/10"

Unique product, suitable for a wide range of different type of project work:

- Commercial lobby and offices
- Conference and executive rooms
- Private study
- Home office
- Children's playrooms
- Foyer, lobby, walkway, atrium
- Showrooms
- Waiting areas in hospitals and clinics
- Hotel, bar, restaurant, entertainment areas

#### References:

- The GOOGLE Co., Denver, Colorado
- Steelcase Furniture Showroom, Michigan
- Hayworth Furniture Showroom, Michigan
- Gran Paraiso, Office Tower, Miami, Florida
- AKA Hotel, Washington, DC.
- Restaurant Tatjana at Lincoln Center, New York City
- Otto Bock Co., Austin, Texas