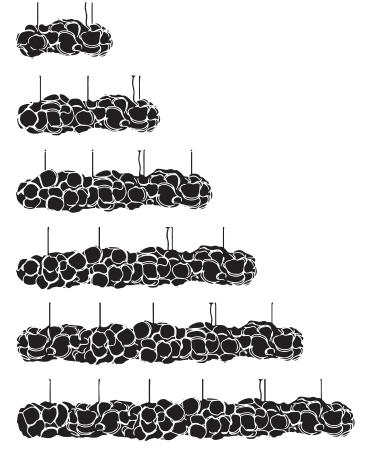

babycloud

cloud standing light

cloud pendant light, PL-LED-30(Ø8/7 18")

cloud pendant light, LED-32(Ø2/1 20")

cloud pendant light, LED-34(Ø8/5 23")

cloud pendant light, LED-36 (Ø16/9 25")

cloud -xl pendant light PL-LED-XL (L: n. 60")

- 6' - 6 7/10"

- 9' - 10 1/10"

 - 13' - 1 5/10"

 - 16' - 4 8/10"

- 19' - 8 2/10"

- 22' - 11 6/10"

Unique product, suitable for a wide range of different type of project work:

- Commercial lobby and offices
- Conference and executive rooms
- Private study
- Home office
- Children's playrooms
- Foyer, lobby, walkway, atrium
- Showrooms
- Waiting areas in hospitals and clinics
- Hotel, bar, restaurant, entertainment areas