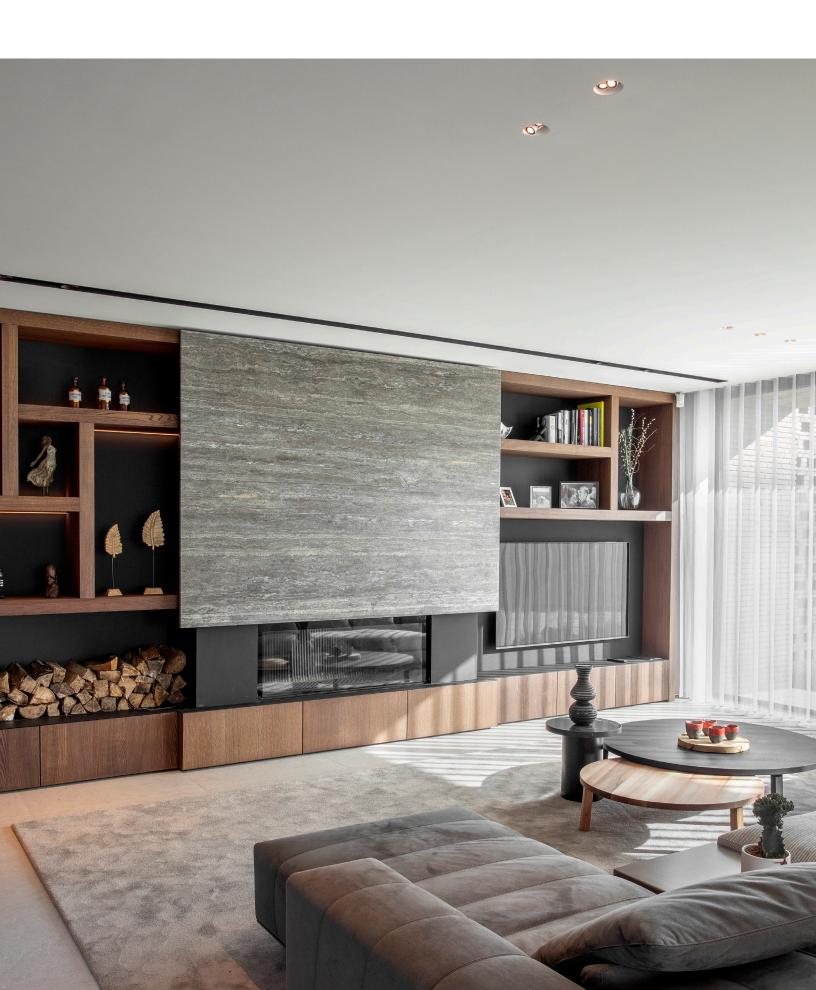

kreon ato 80 is a circular projector light used as a recessed

■ Various finishes to choose from - go to website to see all variations and finishes.