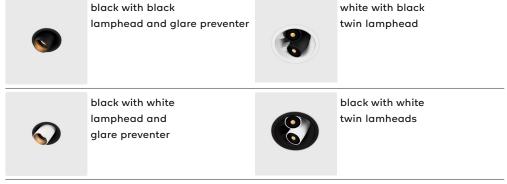

## ato 80 double with trim

| Applications             | downlight by placing the adjustable lamp on the front and by showcasing the design using different finishes. Repositioning the light source to the front increases the efficiency and range of the light without compromising on comfort. The characteristic anti-glare snoot and aluminium optics contribute to ensuring this comfort. kreon ato is available in single or double. With its innovative design comprising two adjustable spotlights in a single aperture, kreon ato 80 twin is a smart solution for better focused light. In this way, different layers of light may be emitted from a single point. |
|--------------------------|----------------------------------------------------------------------------------------------------------------------------------------------------------------------------------------------------------------------------------------------------------------------------------------------------------------------------------------------------------------------------------------------------------------------------------------------------------------------------------------------------------------------------------------------------------------------------------------------------------------------|
| Mounting                 | Recessed luminaires for ceilings. 360° Rotation and 30° inclination<br>Available with trim or in-line and with or without shadow gap.                                                                                                                                                                                                                                                                                                                                                                                                                                                                                |
| Optical system / LED's   | kreon ato 80 single produces 1150 delivered lumens, 12 W and fixture efficacy of +96lm/W. kreon ato 80 double produces 2x370lm delivered lumens, 2x 6.5W and fixture efficacy of +55lm/W. A choice of (2) beam anles - Flood 30° or Wide Flood 40°. Optional glare preventers and diffusing lenses can be an additional control of brightness.                                                                                                                                                                                                                                                                       |
| Color temperatures / CRI | 2700K or 3000K. CRI 90+                                                                                                                                                                                                                                                                                                                                                                                                                                                                                                                                                                                              |
| Controls / Dimming       | Various dimming options available. Backboxes available.                                                                                                                                                                                                                                                                                                                                                                                                                                                                                                                                                              |
| Louver / Lamphead        | kreon ato is available in white or black louver finish and then a choice of lamphead finishes in white or black.                                                                                                                                                                                                                                                                                                                                                                                                                                                                                                     |
| ETL / UL                 | Tested and approved by either ETL or UL for installation in the US and Canada. IP20 rated.                                                                                                                                                                                                                                                                                                                                                                                                                                                                                                                           |
|                          |                                                                                                                                                                                                                                                                                                                                                                                                                                                                                                                                                                                                                      |