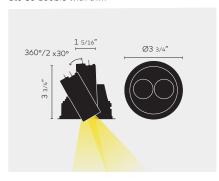

## ato 80 double with trim

| Applications             | downlight by placing the adjustable lamp on the front and by showcasing the design using different finishes. Repositioning the light source to the front increases the efficiency and range of the light without compromising on comfort. The characteristic anti-glare snoot and aluminium optics contribute to ensuring this comfort. kreon ato is available in single or double. With its innovative design comprising two adjustable spotlights in a single aperture, kreon ato 80 twin is a smart solution for better focused light. In this way, different layers of light may be emitted from a single point. |
|--------------------------|----------------------------------------------------------------------------------------------------------------------------------------------------------------------------------------------------------------------------------------------------------------------------------------------------------------------------------------------------------------------------------------------------------------------------------------------------------------------------------------------------------------------------------------------------------------------------------------------------------------------|
| Mounting                 | Recessed luminaires for ceilings. 360° Rotation and 30° inclination<br>Available with trim or in-line and with or without shadow gap.                                                                                                                                                                                                                                                                                                                                                                                                                                                                                |
| Optical system / LED's   | kreon ato 80 single produces 1150 delivered lumens, 12 W and fixture efficacy of +96lm/W. kreon ato 80 double produces 2x370lm delivered lumens, 2x 6.5W and fixture efficacy of +55lm/W. A choice of (2) beam anles - Flood 30° or Wide Flood 40°. Optional glare preventers and diffusing lenses can be an additional control of brightness.                                                                                                                                                                                                                                                                       |
| Color temperatures / CRI | 2700K or 3000K. CRI 90+                                                                                                                                                                                                                                                                                                                                                                                                                                                                                                                                                                                              |
| Controls / Dimming       | Various dimming options available. Backboxes available.                                                                                                                                                                                                                                                                                                                                                                                                                                                                                                                                                              |
| Louver / Lamphead        | kreon ato is available in white or black louver finish and then a choice of lamphead finishes in white or black.                                                                                                                                                                                                                                                                                                                                                                                                                                                                                                     |
| ETL / UL                 | Tested and approved by either ETL or UL for installation in the US and Canada. IP20 rated.                                                                                                                                                                                                                                                                                                                                                                                                                                                                                                                           |
|                          |                                                                                                                                                                                                                                                                                                                                                                                                                                                                                                                                                                                                                      |