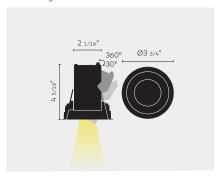

## ato 80 single with trim

**Applications** 

## ato 80 double with trim

| Applications             | downlight by placing the adjustable lamp on the front and by showcasing the design using different finishes. Repositioning the light source to the front increases the efficiency and range of the light without compromising on comfort. The characteristic anti-glare snoot and aluminium optics contribute to ensuring this comfort. kreon ato is available in single or double. With its innovative design comprising two adjustable spotlights in a single aperture, kreon ato 80 twin is a smart solution for better focused light. In this way, different layers of light may be emitted from a single point. |
|--------------------------|----------------------------------------------------------------------------------------------------------------------------------------------------------------------------------------------------------------------------------------------------------------------------------------------------------------------------------------------------------------------------------------------------------------------------------------------------------------------------------------------------------------------------------------------------------------------------------------------------------------------|
| Mounting                 | Recessed luminaires for ceilings. 360° Rotation and 30° inclination<br>Available with trim or in-line and with or without shadow gap.                                                                                                                                                                                                                                                                                                                                                                                                                                                                                |
| Optical system / LED's   | kreon ato 80 single produces 1150 delivered lumens, 12 W and fixture efficacy of +96lm/W. kreon ato 80 double produces 2x370lm delivered lumens, 2x 6.5W and fixture efficacy of +55lm/W. A choice of (2) beam anles - Flood 30° or Wide Flood 40°. Optional glare preventers and diffusing lenses can be an additional control of brightness.                                                                                                                                                                                                                                                                       |
| Color temperatures / CRI | 2700K or 3000K. CRI 90+                                                                                                                                                                                                                                                                                                                                                                                                                                                                                                                                                                                              |
| Controls / Dimming       | Various dimming options available. Backboxes available.                                                                                                                                                                                                                                                                                                                                                                                                                                                                                                                                                              |
| Louver / Lamphead        | kreon ato is available in white or black louver finish and then a choice of lamphead finishes in white or black.                                                                                                                                                                                                                                                                                                                                                                                                                                                                                                     |
| ETL / UL                 | Tested and approved by either ETL or UL for installation in the US and Canada. IP20 rated.                                                                                                                                                                                                                                                                                                                                                                                                                                                                                                                           |
|                          |                                                                                                                                                                                                                                                                                                                                                                                                                                                                                                                                                                                                                      |