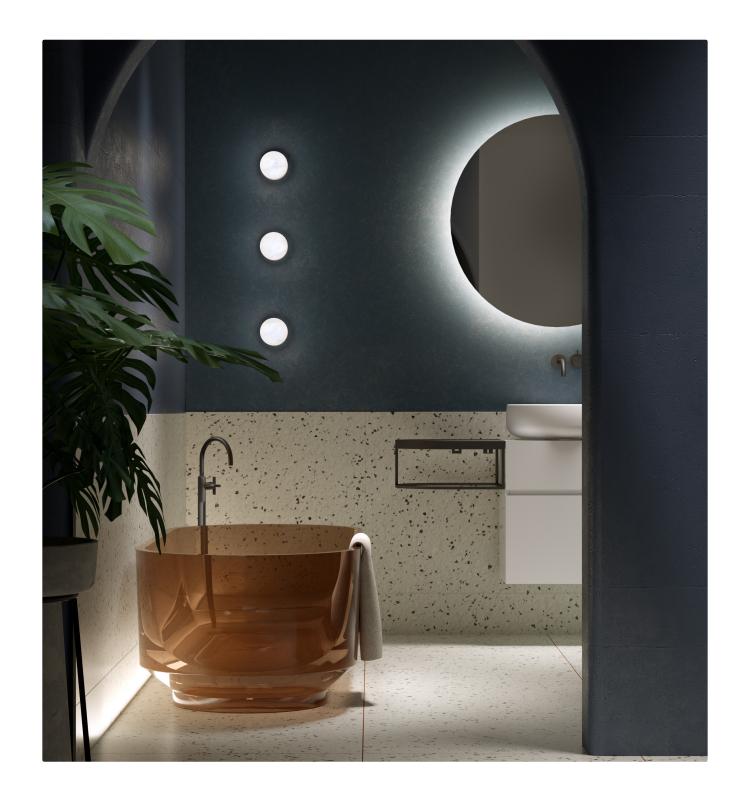

## kreon oran wall stone

kreon oran wall stone is a genuinely unique orientation light finished with alabaster. The alabaster diffuses light softly and evenly with a distinct translucency.

| application       | surface-mounted luminaire for walls |
|-------------------|-------------------------------------|
| IP classification | 20                                  |
| input voltage     | 230V                                |
| electric gear     | included                            |