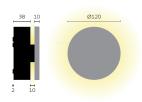

## kreon oran wall stone

kreon oran wall stone is a genuinely unique orientation light finished with alabaster. The alabaster diffuses light softly and evenly with a distinct translucency.

| application       | surface-mounted luminaire for walls |
|-------------------|-------------------------------------|
| IP classification | 20                                  |
| input voltage     | 230V                                |
| electric gear     | included                            |