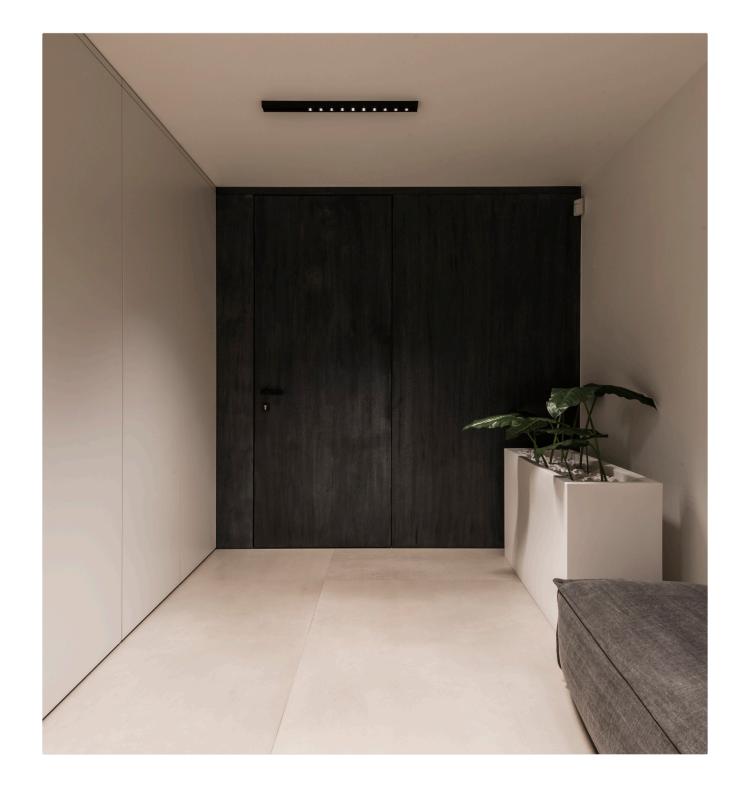

**Project** private residence **Location** Poland

Architect Kuoo
Photographer Kuoo

kreon nuit is an elementary designed beam that can be used as a massive line to bring graphical elements into architecture. The advanced LED system requires a slim gap of just 10mm to unfold a variety of beam angles. Its basic form draws minimal attention and can easily be used in combination with other kreon tools of light, creating an artistic yet responsible use of light sources.

The standard preconfigured lengths bring glare free accent lighting. The ideal kreon tools of light for residential, high end office and edgy hospitality projects.

| general information |                   |                                        |  |
|---------------------|-------------------|----------------------------------------|--|
|                     | application       | surface-mounted luminaire for ceilings |  |
|                     | IP classification | 20                                     |  |
|                     | input voltage     | 230V                                   |  |
|                     | electric gear     | included                               |  |
| illuminant          |                   |                                        |  |
|                     | output 1x5        | 585lm                                  |  |
|                     | output 2x5        | 2x585lm                                |  |
|                     |                   |                                        |  |