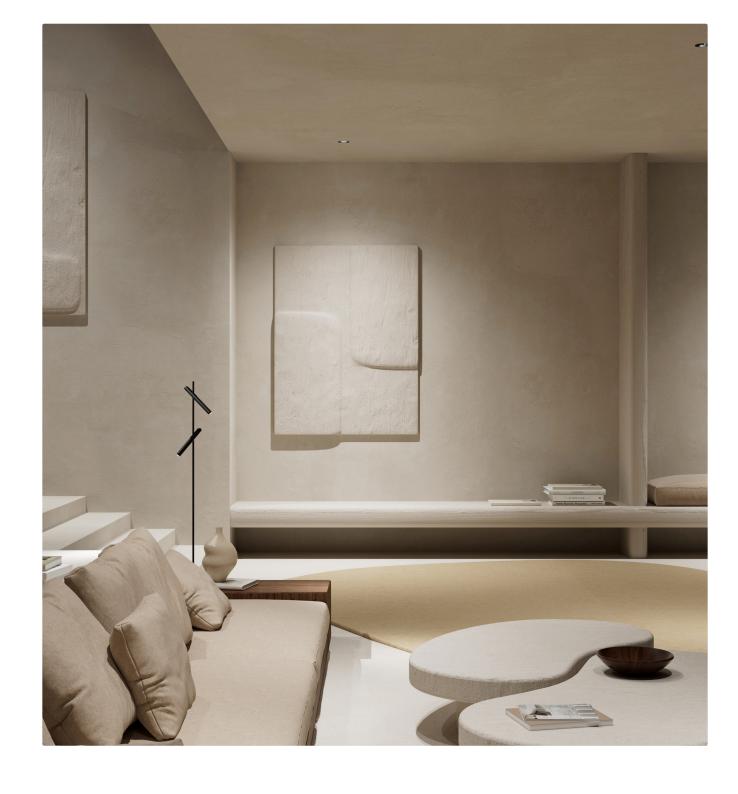

## kreon esprit floor round base

The design update of kreon esprit floor comes with a round base, which doubles as a cable depot, and a push-dim button on top of the vertical rod. In this way, ease of use and design are perfectly combined. The two lamp heads can be positioned individually to aim the light beam wherever you require: highlighting a work of art in your interior with the top light, while providing light at table level with the lower one.