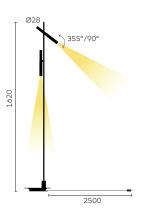

## kreon esprit floor round base

The design update of kreon esprit floor comes with a round base, which doubles as a cable depot, and a push-dim button on top of the vertical rod. In this way, ease of use and design are perfectly combined. The two lamp heads can be positioned individually to aim the light beam wherever you require: highlighting a work of art in your interior with the top light, while providing light at table level with the lower one.

## Ordering Codes

| KR                                                                                                                                                                          |              | _ <del>-</del>                                              | _                  |
|-----------------------------------------------------------------------------------------------------------------------------------------------------------------------------|--------------|-------------------------------------------------------------|--------------------|
| basic code                                                                                                                                                                  | CCT-CRI      | optic                                                       | lamphead colour    |
| KR963411 - single floor, round base, white KR963412 - single floor, round base, black KR963421 - double floor, round base, white KR963422 - double floor, round base, black | 9027<br>9030 | SP - spot 20° DL - dark light 33° WDL - wide dark light 56° | P1 - white painted |