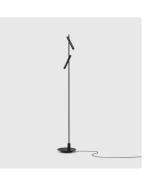

## kreon esprit floor round base

The design update of kreon esprit floor comes with a round base, which doubles as a cable depot, and a push-dim button on top of the vertical rod. In this way, ease of use and design are perfectly combined. The two lamp heads can be positioned individually to aim the light beam wherever you require: highlighting a work of art in your interior with the top light, while providing light at table level with the lower one.