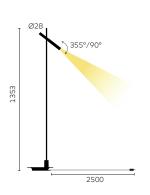

## kreon esprit floor round base

The design update of kreon esprit floor comes with a round base, which doubles as a cable depot, and a push-dim button on top of the vertical rod. In this way, ease of use and design are perfectly combined. The two lamp heads can be positioned individually to aim the light beam wherever you require: highlighting a work of art in your interior with the top light, while providing light at table level with the lower one.

## Ordering Codes

| KR                                                                                                                                                                          |              | _ <del>-</del>                                              | _                  |
|-----------------------------------------------------------------------------------------------------------------------------------------------------------------------------|--------------|-------------------------------------------------------------|--------------------|
| basic code                                                                                                                                                                  | CCT-CRI      | optic                                                       | lamphead colour    |
| KR963411 - single floor, round base, white KR963412 - single floor, round base, black KR963421 - double floor, round base, white KR963422 - double floor, round base, black | 9027<br>9030 | SP - spot 20° DL - dark light 33° WDL - wide dark light 56° | P1 - white painted |