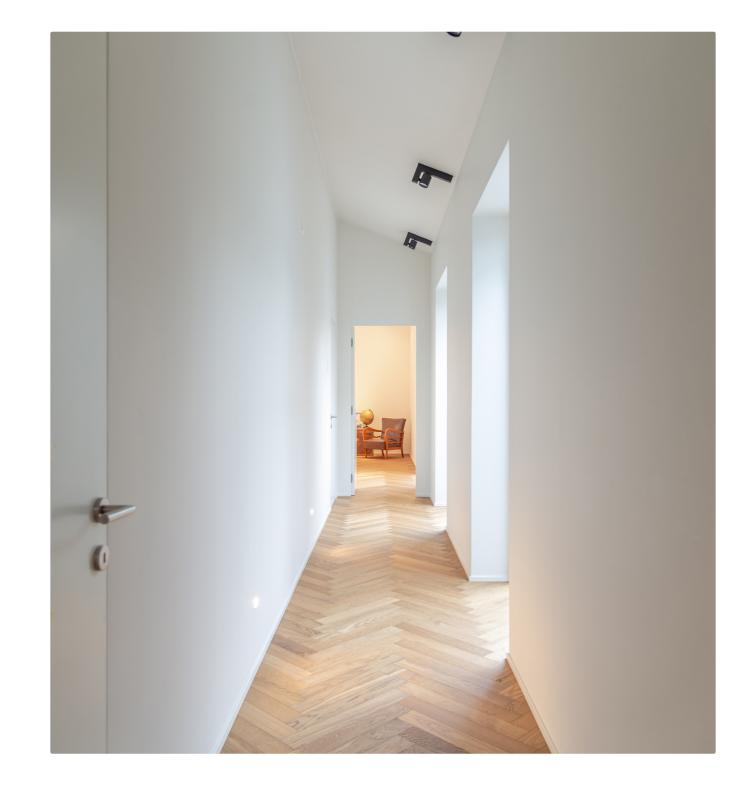

## kreon erubo

kreon erubo is a range of architectural spotlights characterised by its simple geometric forms that contain LED light sources and electronic dimmable drivers.

kreon erubo is available in a range of outputs and colour temperatures, providing an excellent solution for display lighting in residential projects, shops or galleries.

Architect Davide Canton Photographer Davide Canton