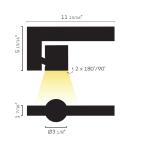

## kreon erubo

kreon erubo is a range of architectural spotlights characterised by its simple geometric forms that contain LED light sources and electronic dimmable drivers.

kreon erubo is available in a range of outputs and colour temperatures, providing an excellent solution for display lighting in residential projects, shops or galleries.

| application              | surface-mounted spotlight |
|--------------------------|---------------------------|
| IP classification        | 40                        |
| input voltage            | 230V                      |
| electric gear            | included                  |
| protection class         | 1                         |
| illuminant               |                           |
| output phase-dim, CRI90  | 1595lm                    |
| output phase-dim, CRI95  | 1276lm                    |
| output 1-10V DALI, CRI90 | 1420m                     |
| output 1-10V DALI, CRI95 | 1276lm                    |
|                          |                           |