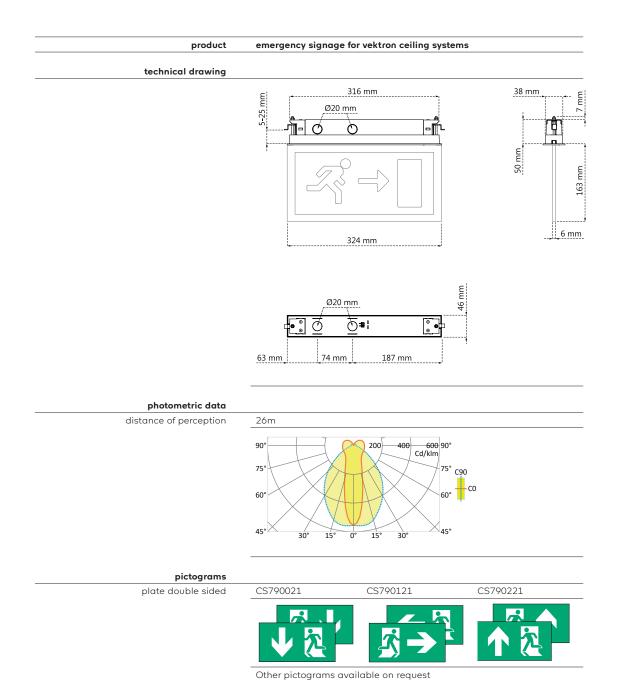

## vektron ceiling solutions specification sheet

| product                        | emergency signage for vektron ceiling systems                       |
|--------------------------------|---------------------------------------------------------------------|
| CS790013                       | grey, 3-pole connector                                              |
| CS790015                       | grey, 5-pole connector                                              |
| CS790113                       | white, 3-pole connector                                             |
| CS790115                       | white, 5-pole connector                                             |
| CS790315                       | black, 5-pole connector                                             |
| general information            |                                                                     |
| description                    | minimalistic design emergency luminaire for double sided signage    |
| type                           | in-tile                                                             |
| housing                        | powdercoated die-cast zamak                                         |
| light source                   | low power LED                                                       |
| optics                         | sign plate with dot-matrix • acrylic (PMMA)                         |
| lumen output in emergency mode | 80 lm                                                               |
| function                       | double sided signage                                                |
| monitoring                     | EST+ self-test                                                      |
| connector + cable              | 3m cable with male connector (3- of 5-pole)                         |
| product information            |                                                                     |
| mechanical properties          |                                                                     |
| dimensions                     | 324 mm x 46 mm x 60 mm                                              |
| IP                             | IP42                                                                |
| IK                             | IK04                                                                |
| ambient temperature            | from 5°C to 35°C                                                    |
| electrical properties          |                                                                     |
| power                          | 2,5W                                                                |
| voltage                        | 220-230V                                                            |
| frequency                      | 50-60Hz AC                                                          |
| mode of operation              | permanent (niet-permanent instelbaar)                               |
| battery                        | 4 x NiMh 1,2V 1,1Ah                                                 |
| autonomy                       | 60 minuten                                                          |
| tile properties                |                                                                     |
| dimensions                     | according to project specifications                                 |
| min. width tile                | 80mm                                                                |
|                                | galvanised steel non-perforated or perforated (with acoustic fleece |
| material                       | garvanised steel non penolated of penolated (with debustic neede    |
| material<br>surface treatment  | polyester powder coating                                            |